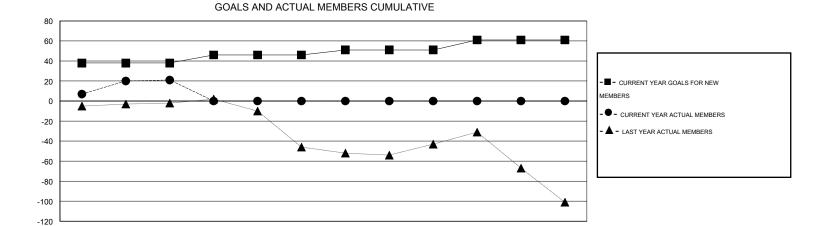

## MONTHLY MEMBERSHIP PROGRESS REPORT

District 201Q1

Results as of: 9/30/2014

|               |                  | Clubs            |                  |                  | Members               |                    |                                     |                    |                  |  |
|---------------|------------------|------------------|------------------|------------------|-----------------------|--------------------|-------------------------------------|--------------------|------------------|--|
|               | RESUI            | TS FOR 2014-2015 |                  |                  | RESULTS FOR 2014-2015 |                    |                                     |                    |                  |  |
| QUARTER       | NEW CLUB<br>GOAL | NEW CLUBS        | DROPPED<br>CLUBS | NET<br>GAIN/LOSS | QUARTER               | NEW MEMBER<br>GOAL | CHARTER AND<br>NEW MEMBERS<br>ADDED | DROPPED<br>MEMBERS | NET<br>GAIN/LOSS |  |
| JULY/AUG/SEPT | 1                | 0                | 1                | -1               | JULY/AUG/SEPT         | 38                 | 70                                  | 49                 | 21               |  |
| OCT/NOV/DEC   | 1                | 0                | 0                | 0                | OCT/NOV/DEC           | 8                  | 0                                   | 0                  | 0                |  |
| JAN/FEB/MAR   | 0                | 0                | 0                | 0                | JAN/FEB/MAR           | 5                  | 0                                   | 0                  | 0                |  |
| APR/MAY/JUNE  | 0                | 0                | 0                | 0                | APR/MAY/JUNE          | 10                 | 0                                   | 0                  | 0                |  |

GOALS AND ACTUAL NEW CLUBS CUMULATIVE

DEC

JAN

APR

MAY

JUNE

| DROPPED CLUBS: 1                |              | 33 CLUBS OF 84 ADDED 1 OR MORE<br>NEW MEMBERS | GENDER DISTRIBUTION  MALE 1,177 (61.43%)  FEMALE 739 (38.57%) |   |                   |
|---------------------------------|--------------|-----------------------------------------------|---------------------------------------------------------------|---|-------------------|
| DROPPED MEMBERS                 |              |                                               | LIVIALL                                                       | ( |                   |
| DECEASED  CLUB CANCELLED  OTHER | 6<br>0<br>43 | CLICK HERE FOR HEALTH ASSESSMENT DATA         | FAMILY UNIT MEMBERS HEAD OF HOUSEHOLD                         |   | 470<br>231<br>239 |
| TOTAL                           | 49           |                                               | NON-HEAD OF HOUSEHOLD                                         |   |                   |