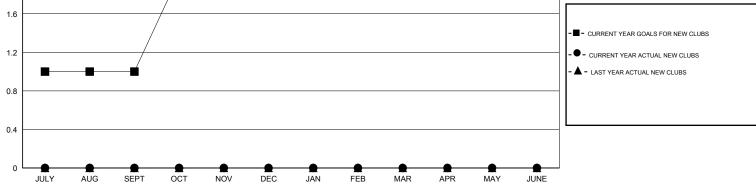

GOALS AND ACTUAL NEW CLUBS CUMULATIVE

DEC

JAN

APR

MAY

JUNE

| DROPPED CLUBS: 1                |              | 33 CLUBS OF 84 ADDED 1 OR MORE<br>NEW MEMBERS | GENDER DISTRIBUTION  MALE 1,177 (61.43%)  FEMALE 739 (38.57%) |   |                   |
|---------------------------------|--------------|-----------------------------------------------|---------------------------------------------------------------|---|-------------------|
| DROPPED MEMBERS                 |              |                                               | LIVIALL                                                       | ( |                   |
| DECEASED  CLUB CANCELLED  OTHER | 6<br>0<br>43 | CLICK HERE FOR HEALTH ASSESSMENT DATA         | FAMILY UNIT MEMBERS HEAD OF HOUSEHOLD                         |   | 470<br>231<br>239 |
| TOTAL                           | 49           |                                               | NON-HEAD OF HOUSEHOLD                                         |   |                   |